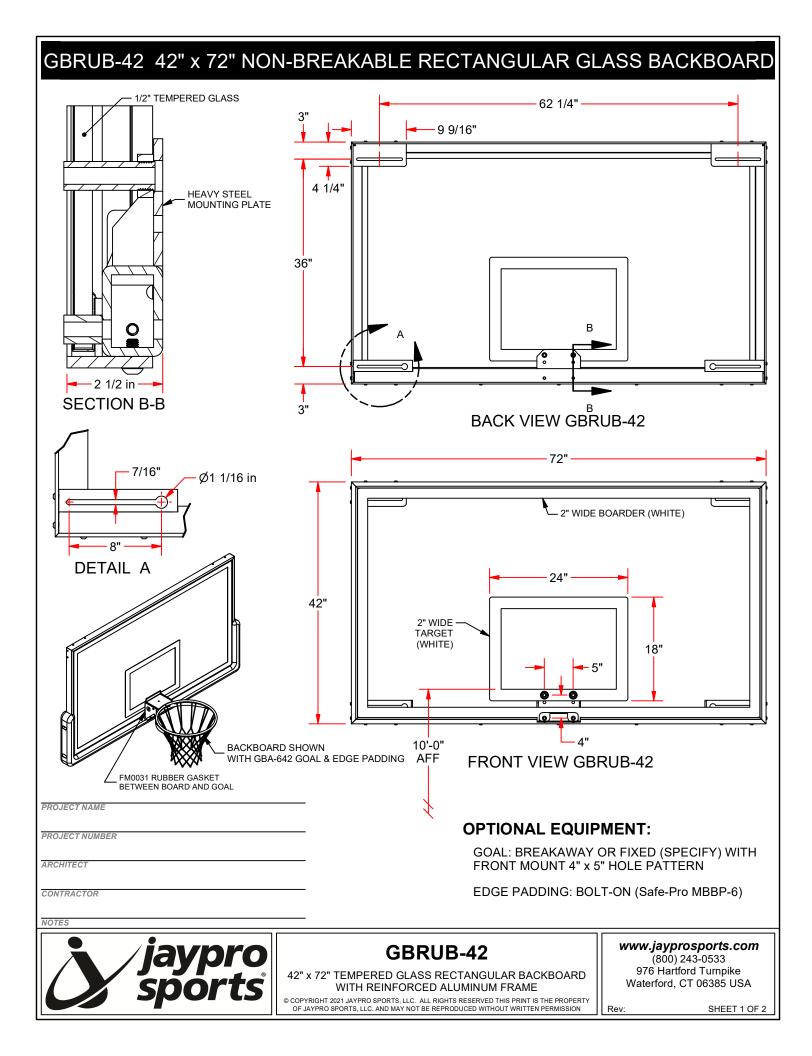

## BACKBOARD

Backboard shall be 42" x 72" to meet all NCAA, NFHSA, WNBA and NBA requirements. ½" tempered glass cushioned within a shock absorbing vinyl gasket. Constructed of high strength clear anodized aluminum channel outer frame with engineered lower reinforced steel member. Designed to transfer impact load on goal directly to support structure, without imparting any stress on the glass. May be used with either direct mount or four-corner-mounting applications. Standard mounting slots provided at 36" x 62"/66" on the rear corners of the board. Pre-drilled for Safe-Pro<sup>™</sup> bolt-on edge padding. Official "white" border and target to be permanently fused into the face of the glass.

## **GOAL MOUNTING**

Goal mounting pattern is 4" x 5". Goal mounting plate is offset from glass to eliminate direct contact and eliminate stress. Added feature provides independent leveling of the goal.